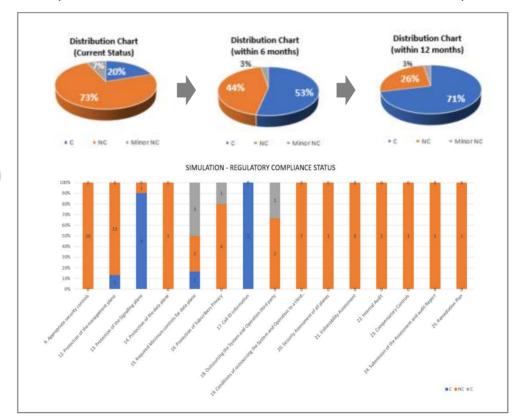

### **CASES-TELECOM**

Simulation of Compliance Status for RURA's Telecom Network Security Requirements (15 Articles, 71 Requirements)

Prioritizing Corrective Action considering technical difficulty and budget

Step-by-step Regulatory Compliance Virtual Simulation (Current Status > within 6 months > within 12 months)

### **CASES-TELECOM**

RURA regulatory requirements are largely divided into three categories, and service portfolios are provided according to requirements.

Article 9: Appropriate security controls Article 12: Protection of the management plane Article 13: Protection of the Signaling plane Article 14: Protection of the data plane Article 15 :Required Minimum controls for data plane Article 16: Protection of Subscribers Privacy Article 17 :Call ID information Article 18: Outsourcing the System and Operation third party Article 19: Conditions of outsourcing the System and Operation to a third party Article 20 :Security Assessment of all planes Article 21 :Vulnerability Assessment Article 22 :Internal Audit Article 23: Compensatory Controls Article 24 :Submission of the Assessment and audit Report Article 25 :Remediation Plan REGULATIONS Nº 001/R/TD-ICS/RURA/016 OF 06/05/2016 GOVERNING TELECOM NETWORK SECURITY IN RWANDA ADOPTED BY THE REGULATORY BOARD RWANDA UTILITIES REGULATORY AUTHORITY (RURA)